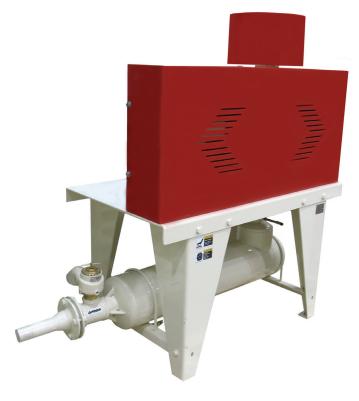

# **510 Blower Package**

- Pneumatic conveying blower package for industrial applications
- Motor horsepower up to 100 HP
- Available with line sizes ranging from 2" to 5"
- Intake filter and silencer assembly

#### **Application**

The Schenck Process 510 Series of pressure style blower packages is intended to be used in industrial applications where sanitary design is not a concern. These packages have formed angle legs and top bases and an integrally mounted intake filter and silencer assembly. 510 packages are available with several different pumps and with motor horsepower up to 100 HP.

### **Specifications**

- Carbon steel painted horizontal base
- Pressure relief valve set at 15 PSI
- Carbon steel drive guard
- Pressure gauge
- Check valve
- Expansion joints
- Carbon steel intake filter/silencer combination with pressure differential indicator
- Positive displacement blower
- Single set point pressure switch set at 12 PSI
- V-belt drive assembly