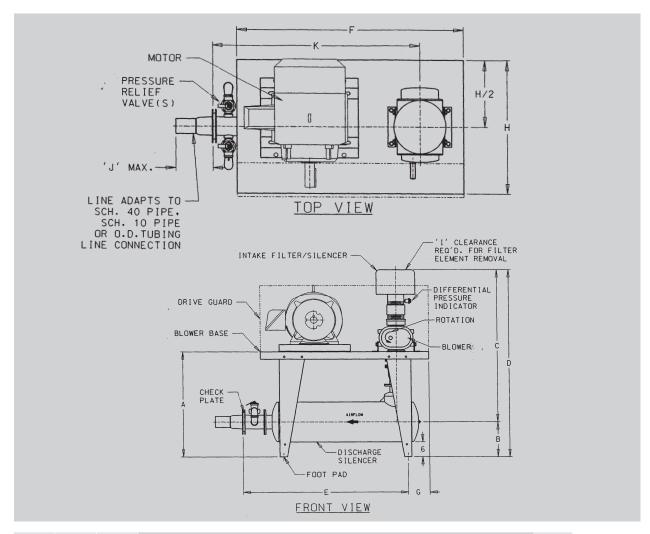

# **Dimensions**

|       |        |      | Dimensions (inches) |        |        |        |        |    |       |    |    |        |    | Weight |
|-------|--------|------|---------------------|--------|--------|--------|--------|----|-------|----|----|--------|----|--------|
| Model | Blower | H.P. | Α                   | В      | С      | D      | E      | F  | G     | Н  | 1  | J      | K  | (lbs.) |
| 513   | 4506   | 50   | 37-1/2              | 13-1/8 | 62     | 75-1/8 | 53-1/8 | 56 | 9-1/4 | 36 | 11 | 10-1/8 | 48 | 1666   |
| 514   | 4509   | 75   | 37-1/2              | 13-1/8 | 56-1/2 | 69-5/8 | 52     | 56 | 8-1/2 | 36 | 11 | 10-1/8 | 48 | 2015   |
| 515   | 4512   | 100  | 42-5/8              | 14-1/8 | 61-7/8 | 76     | 66-1/2 | 68 | 9     | 40 | 11 | 11-1/8 | 62 | 2537   |

NOTE: Dimensional information shown applies only to Duroflow Blower models.

Refer to Schenck Process drawing DO2384 for dimensional information on other models.