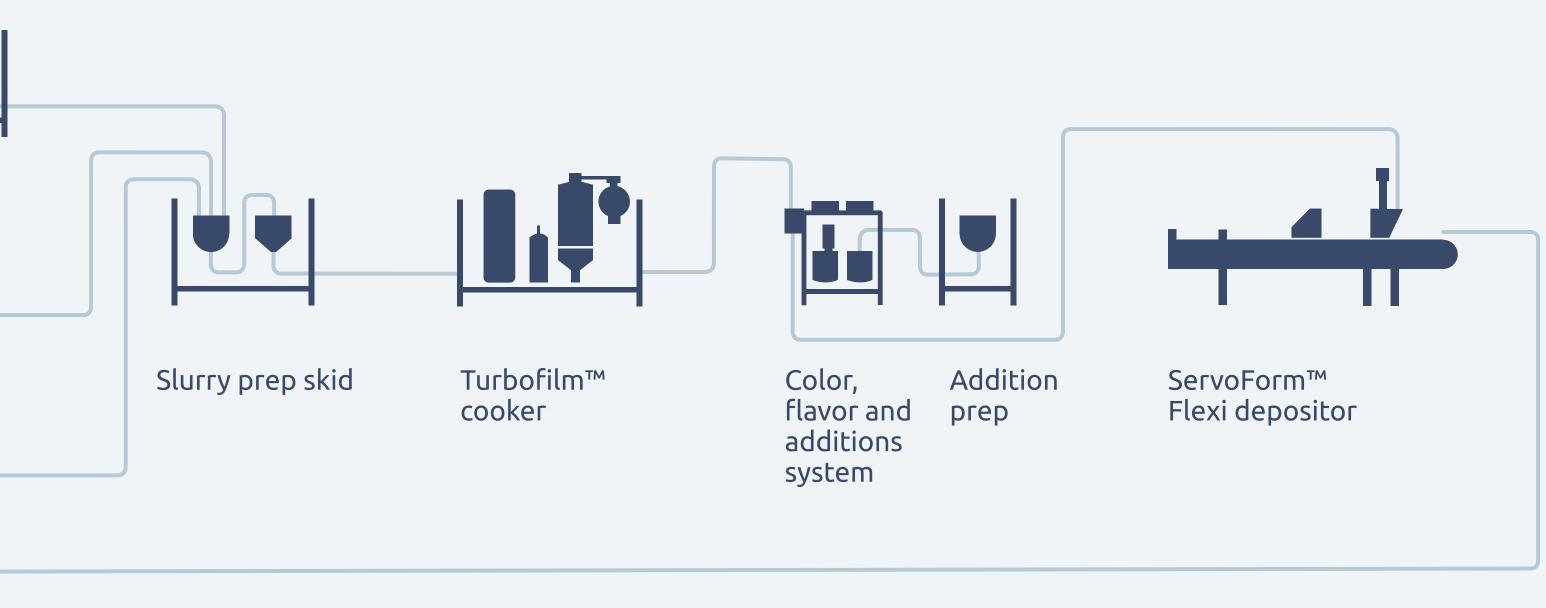

## Typical nutraceutical gummy application

| Equipment engineered<br>by Schenck Process FPM<br>Equipment not engineered<br>by Schenck Process FPM.        | Cooking & depositing | Ingredient<br>prep skid |  |
|--------------------------------------------------------------------------------------------------------------|----------------------|-------------------------|--|
| However, we can work with<br>trusted partners to provide<br>you with a complete solution<br>for your process |                      | Glucose<br>tank         |  |
|                                                                                                              |                      | Bag dump<br>station     |  |